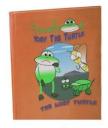

Adjustable

Price

\$19.99

Snowfrog: 'Toby the Turtle, The Lost Turtle' Book

\$14.99

\$7.99

Snowfrog Fridge Magnets

Lilo